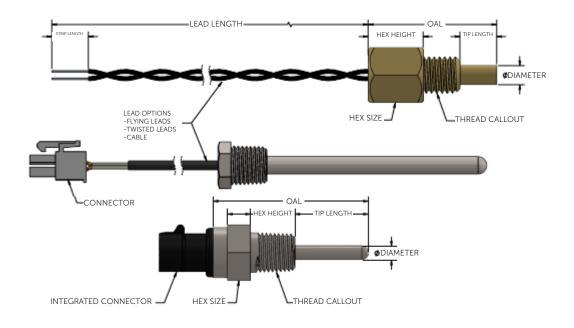

## **QT06001** Series Sensors

The QT06001 Series probes are our industrial sensor line for use in a wide variety of liquid immersion applications. These temperature sensors are designed for the most rigorous applications and can be completely customized to meet OEM requirements for probe length, housing material, sensor type, and connector type.

#### Features:

- Robust and simple connector design for reliability and ease of installation
- Moisture resistant
- Optional plating for added corrosion resistance
- Sensor housing is completely customizable to meet OEM mounting, connection and performance requirements
- Choose from the following sensing elements:
  - Thermistor (10K, 12K and others)
  - PT100 or PT1000 RTD
  - Thermal switch
- Fast thermal time response to maximize system efficiency
- RoHS compliant
- Meet UL Requirements

## **Cable Lengths and Connectors**

Custom cable lengths and connector options available