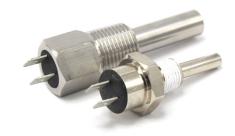

## **QT06001** Series Sensors

The QT06001 Series probes are our industrial sensor line for use in a wide variety of liquid immersion applications. These temperature sensors are designed for the most rigorous applications and can be completely customized to meet OEM requirements for probe length, housing material, sensor type, and connector type.

These sensors are designed to be threaded into a variety of sensing, control and safety applications.