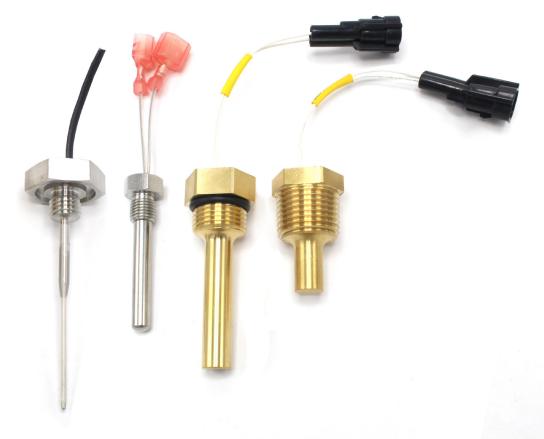

## **QT06001** Series Sensors

The QT06001 Series probes are our industrial sensor line for use in a wide variety of liquid immersion applications. These temperature sensors are designed for the most rigorous applications and can be completely customized to meet OEM requirements for probe length, housing material, sensor type, and connector type.

These sensors are designed to be threaded into a variety of sensing, control and safety applications.

#### Features:

- Robust and simple connector design for reliability and ease of installation
- Moisture resistant
- Optional plating for added corrosion resistance
- Sensor housing is completely customizable to meet OEM mounting, connection and performance requirements
- Choose from the following sensing elements:
  - Thermistor (10K, 12K and others)
  - PT100 or PT1000 RTD
  - Thermal switch
- Fast thermal time response to maximize system efficiency
- RoHS compliant
- Meet UL Requirements